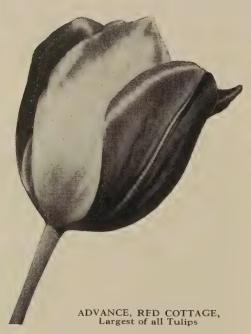

# Exhibition Tulip Collection

8 Bulbs One Each of the \$130 Page, Prepaid.

Two each 16 Bulbs prepaid....\$ 2.15
Three each 24 Bulbs prepaid....\$ 3.25
Six each 48 Bulbs prepaid.... 6.00
Twelve each 96 Bulbs prepaid... 11.00

Varieties Illustrated on this Page are Priced Individually as follows, all First Size Bulbs.

|                                | Doz.   | 100     |
|--------------------------------|--------|---------|
| Top left, Glacier              | \$1.60 | \$11.50 |
| Middle left, Chas. Needham     |        | 11.50   |
| Bottom left, Insurpassable     | 1.55   | 11.00   |
| Top center, Marjorie Bowen     | 1.70   | 12.00   |
| Bottom center, Gloria Swanson. | 1.55   | 11.00   |
| Top right, Belle Jaune         | . 1.50 | 10.50   |
| Middle right, Eclipse          | . 1.55 | 11.00   |
| Bottom right, The Bishop       |        | 11.00   |
|                                |        |         |